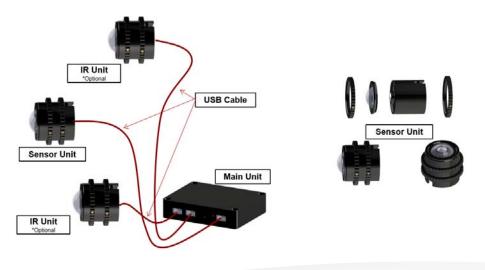

## Series Features

- 1.2MP, 1080p, 3MP, and 5MP Model Options
- True Day/Night with Mechanical IR Cut Filter
- Includes Main Unit, Mount Bracket, Camera Sensor, and 2 cables (3m and 12m lengths)
- Remote Focus Module
- Onboard Storage
- Privacy Masking, CorridorView<sup>™</sup>, Motion Detection, Flexible Cropping, Bit Rate Control, Multi-Streaming, Forensic Viewing, Advanced H.264 Compression, Total PoE Solution
- 1 or 2 Optional IR Illuminators
- Suitable for Indoor and Some Outdoor Applications