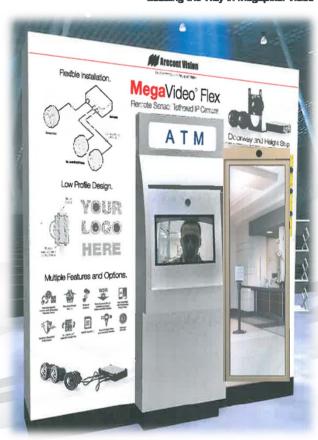

## Products - MegaVideo® Flex

Leading the Way in Megapixel Video"

Award-Winning Flexible Tethered All-in-One PoE Compact Camera with Remote Focus with Advanced H.264 Compression and Optional IR Illuminators

## Products - MegaVideo® Flex

Leading the Way in Megapixel Video

- Extremely flexible design delivers high quality HD megapixel video in widest possible range of environments
- Suitable for a wide range of discrete and compact spaces such as equipment (ATMs, gas pumps), signage, corners, and walls, retail spaces (banks, stores, restaurants), and many more applications indoors and out