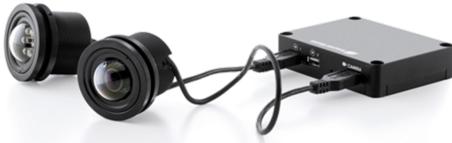

## Series Features

- 1.2MP, 1080p, 3MP, and 5MP Model Options
- True Day/Night with Mechanical IR Cut Filter
- Includes Main Unit, Mount Bracket, Camera Sensor, and 2 cables (3m and 12m lengths)
- Remote Focus Module
- Onboard Storage
- Privacy Masking, CorridorView<sup>™</sup>, Motion Detection, Flexible Cropping, Bit Rate Control, Multi-Streaming, Forensic Viewing, Advanced H.264 Compression, Total PoE Solution
- 1 or 2 Optional IR Illuminators
- Suitable for Indoor and Some Outdoor Applications

## **Model Dependent Features**

- NightView<sup>™</sup> Technology on the 1.2MP Model
- True WDR Technology up to 100dB on Some 1080p and 3MP Models
- Binning Mode for Strong Low Light Performance on 3MP and 5MP models
- Casino Mode™ on Some 1080p Models
- Changeable Lens Options
  - 2.1mm\*, 2.8mm, 4.0mm, 6mm, 7mm, 12mm, 16mm \* For use with 1.2MP, 1080p, and 3MP models only